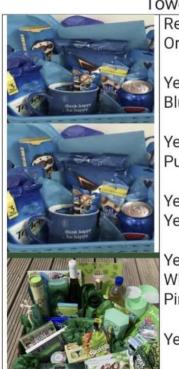

## COME AS YOU PLEASE DAY

Friday 17th November 2023

Please can pupils bring a donation for the christmas raffle in the colour listed for their year group. Our aim is to create at least 7 hampers in the various colours that we can use as Raffle Prizes. We hope these examples will inspire you to enable us to create some fantastic hampers! Thank you for your ongoing support.

## **Tower View PTFA**

Reception: Orange

Year 1: Blue

Year 2: Purple

Year 3: Yellow

Year 4: White and Pink

Year 5: Red

Year 6: Green