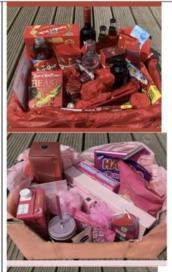

## COME AS YOU PLEASE DAY

Friday 17th November 2023

Please can pupils bring a donation for the christmas raffle in the colour listed for their year group. Our aim is to create at least 7 hampers in the various colours that we can use as Raffle Prizes. We hope these examples will inspire you to enable us to create some fantastic hampers! Thank you for your ongoing support.

## **Tower View PTFA**

Reception: Orange

Year 1: Blue

Year 2: Purple

Year 3: Yellow

Year 4: White and Pink

Year 5: Red

Year 6: Green