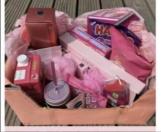

## COME AS YOU PLEASE DAY

Friday 17th November 2023

Please can pupils bring a donation for the christmas raffle in the colour listed for their year group. Our aim is to create at least 7 hampers in the various colours that we can use as Raffle Prizes. We hope these examples will inspire you to enable us to create some fantastic hampers! Thank you for your ongoing support.

## **Tower View PTFA**

Reception: Orange

Year 1: Blue

Year 2: Purple

Year 3: Yellow

Year 4: White and Pink

Year 5: Red

Year 6: Green