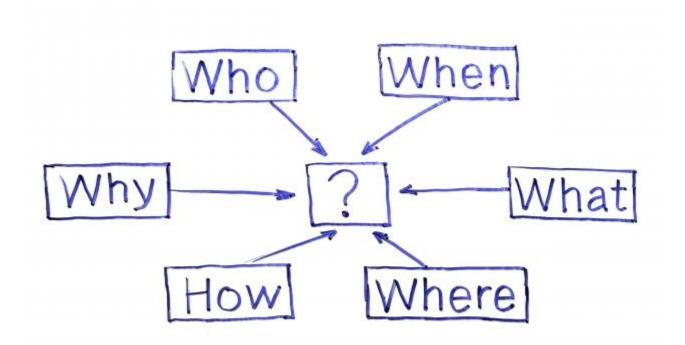

### Good Readers check that the text makes sense.

Good Readers use clues from the text.

Good Readers ask and answer questions.

### Good Readers check that the text makes sense.

Good Readers ask and answer questions.

Good Readers use clues from the text.

### Good Readers ask and answer questions.

Good Readers use clues from the text.

### Good Readers check that the text makes sense.