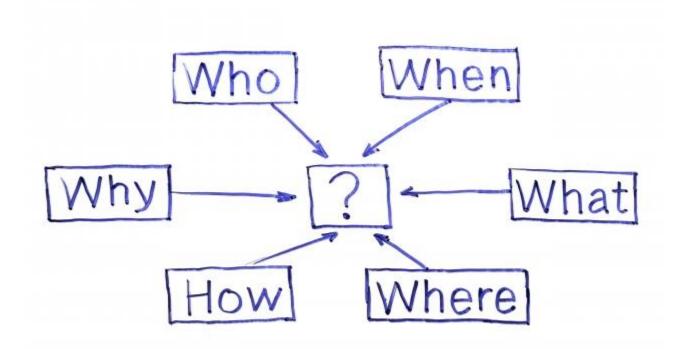

### Good Readers check that the text makes sense.

Good Readers use clues from the text.

Good Readers ask and answer questions.

### Good Readers check that the text makes sense.

Good Readers ask and answer questions.

Good Readers use clues from the text.

### Good Readers check that the text makes sense.

### Good Readers ask and answer questions.

Good Readers use clues from the text.