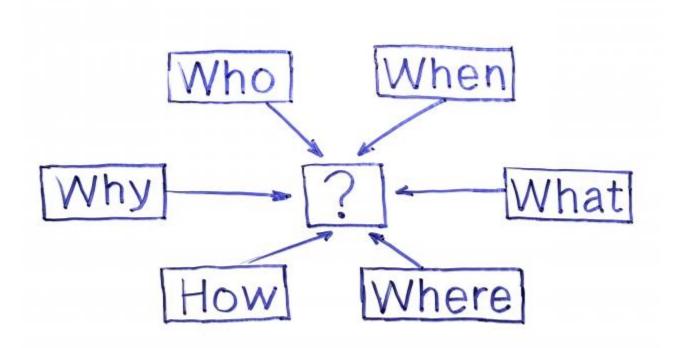

### Good Readers check that the text makes sense.

Good Readers use clues from the text.

Good Readers ask and answer questions.

### Good Readers check that the text makes sense.

Good Readers ask and answer questions.

Good Readers use clues from the text.

### Good Readers check that the text makes sense.

### Good Readers ask and answer questions.

Good Readers use clues from the text.